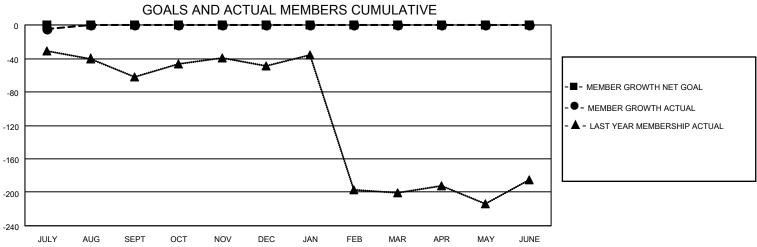

## District 301 B1

| Clubs         |               |             |               | Members               |                         |                         |                                                    |  |
|---------------|---------------|-------------|---------------|-----------------------|-------------------------|-------------------------|----------------------------------------------------|--|
|               | RESULTS FOR   | R 2021-2022 |               | RESULTS FOR 2021-2022 |                         |                         |                                                    |  |
| QUARTER       | NEW CLUB GOAL | NEW CLUBS   | DROPPED CLUBS | QUARTER MEN           | MBER GROWTH NET<br>GOAL | MEMBER GROWTH<br>ACTUAL | DROPPED<br>MEMBERS ACTUAL<br>(including transfers) |  |
| JULY/AUG/SEPT | 1             | 0           | 0             | JULY/AUG/SEPT         | 0                       | 3                       | 8                                                  |  |
| OCT/NOV/DEC   | 1             | 0           | 0             | OCT/NOV/DEC           | 0                       | 0                       | 0                                                  |  |
| JAN/FEB/MAR   | 1             | 0           | 0             | JAN/FEB/MAR           | 0                       | 0                       | 0                                                  |  |
| APR/MAY/JUNE  | 1             | 0           | 0             | APR/MAY/JUNE          | 0                       | 0                       | 0                                                  |  |

## GOALS AND ACTUAL NEW CLUBS CUMULATIVE

| DROPPED CLUBS: 0 |   | 2 CLUBS OF 42 ADDED 1 OR MORE<br>NEW MEMBERS | GENDER DISTRIBUTION  MALE 535 (47.56%) |              |     |
|------------------|---|----------------------------------------------|----------------------------------------|--------------|-----|
| DROPPED MEMBERS  |   |                                              | FEMALE                                 | 590 (52.44%) |     |
| DECEASED         | 0 | CLICK HERE FOR CUMULATIVE                    | TOTAL FAMILY UNIT MEMBERS              |              | 435 |
| CLUB CANCELLED   | 0 | MEMBERSHIP DATA                              | FAMILY MEMBERS PAYING HALF DUES        |              | 255 |
| OTHER            | 8 |                                              |                                        |              | 200 |
| TOTAL            | 8 |                                              | 5020                                   |              |     |