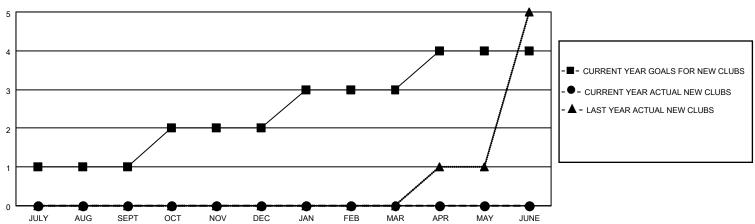

## District 301 B1

| Clubs         |               |             |               | Members               |                         |                         |                                                    |  |
|---------------|---------------|-------------|---------------|-----------------------|-------------------------|-------------------------|----------------------------------------------------|--|
|               | RESULTS FOR   | R 2021-2022 |               | RESULTS FOR 2021-2022 |                         |                         |                                                    |  |
| QUARTER       | NEW CLUB GOAL | NEW CLUBS   | DROPPED CLUBS | QUARTER MEN           | MBER GROWTH NET<br>GOAL | MEMBER GROWTH<br>ACTUAL | DROPPED<br>MEMBERS ACTUAL<br>(including transfers) |  |
| JULY/AUG/SEPT | 1             | 0           | 0             | JULY/AUG/SEPT         | 0                       | 3                       | 8                                                  |  |
| OCT/NOV/DEC   | 1             | 0           | 0             | OCT/NOV/DEC           | 0                       | 0                       | 0                                                  |  |
| JAN/FEB/MAR   | 1             | 0           | 0             | JAN/FEB/MAR           | 0                       | 0                       | 0                                                  |  |
| APR/MAY/JUNE  | 1             | 0           | 0             | APR/MAY/JUNE          | 0                       | 0                       | 0                                                  |  |

## GOALS AND ACTUAL NEW CLUBS CUMULATIVE

| DROPPED CLUBS: 0 |   | 2 CLUBS OF 42 ADDED 1 OR MORE<br>NEW MEMBERS | GENDER DISTRIBUTION  MALE 535 (47.56%) |              |     |
|------------------|---|----------------------------------------------|----------------------------------------|--------------|-----|
| DROPPED MEMBERS  |   |                                              | FEMALE                                 | 590 (52.44%) |     |
| DECEASED         | 0 | CLICK HERE FOR CUMULATIVE                    | TOTAL FAMILY UNIT MEMBERS              |              | 435 |
| CLUB CANCELLED   | 0 | MEMBERSHIP DATA                              | FAMILY MEMBERS PAYING HALF DUES        |              | 255 |
| OTHER            | 8 |                                              |                                        |              | 200 |
| TOTAL            | 8 |                                              | 5020                                   |              |     |